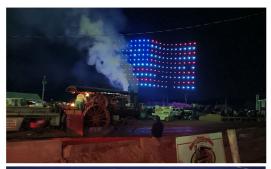

undertaking. Overly once again got hundreds to flock to the fairgrounds on the second day of the 3-day festival to take in the first-ever Fulton County Drone show. The nearly twenty-minute show commemorated the Fulton County heritage utilizing over 200 drones.

In the early eighties the Grease Steam and Rust Association joined the tradition and this year, boasted over 500 tractors in

the parade. They were also an integral part of making the Drone show a success offering the venue and the public address system for the show and broadcasting it to the large crowds in attendance. Local radio station 103.7 even broadcasted it over the airwaves so that spectators in their cars parked all along the fairgrounds could hear music simultaneously being broadcast with the show.