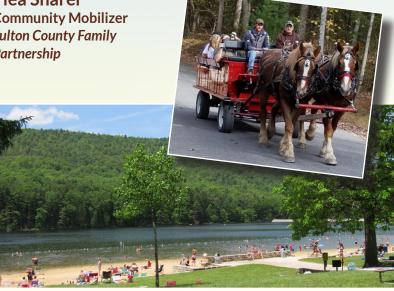

#### **Tiea Sharer**

Community Mobilizer **Fulton County Family Partnership** 

#### Cowans Gap State Park

1,085 acre park with a 42 acre lake in the beautiful Allens Valley of Fulton County.

6235 Aughwick Road Fort Loudon, PA 17224

717.485.3948 dcnr.pa.gov/StateParks/

| *** |    | JA | NUAI | RY | *** |    |  |
|-----|----|----|------|----|-----|----|--|
| S   | М  | Т  | W    | Т  | F   | S  |  |
|     |    |    | 1    | 2  | 3   | 4  |  |
| 5   | 6  | 7  | 8    | 9  | 10  | 11 |  |
| 12  | 13 | 14 | 15   | 16 | 17  | 18 |  |
| 19  | 20 | 21 | 22   | 23 | 24  | 25 |  |
| 26  | 27 | 28 | 29   | 30 | 31  |    |  |
|     |    |    |      |    |     |    |  |