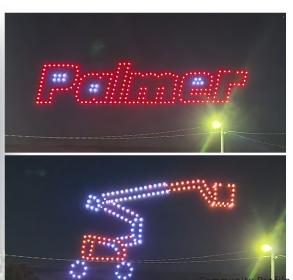

# 50th Anniversary Drone Show Did Not Disappoint

50 years in the making, Helen Overly, no stranger to producing the WOW factor, did it again! Overly, who orchestrated the very first Fulton Fall Falk Festival parade in 1974, wanted to mark the 50th anniversary of the wildly popular Fulton Fall Folk event in a big way, and boy did she!

undertaking. Overly once again got hundreds to flock to the fairgrounds on the second day of the 3-day festival to take in the first-ever Fulton County Drone show. The nearly twenty-minute show commemorated the Fulton County heritage utilizing over 200 drones.

In the early eighties the Grease Steam and Rust Association joined the tradition and this year, boasted over 500 tractors in

the parade. They were also an integral part of making the Drone show a success offering the venue and the public address system for the show and broadcasting it to the large crowds in attendance. Local radio station 103.7 even broadcasted it over the airwaves so that spectators in their cars parked all along the fairgrounds could hear music simultaneously being broadcast with the show.

Overly and her committee worked with the drone company Firefly Drone Shows ™ and local businesses for several months to coordinate this once-in-a-lifetime event. In Overly's own words describing the event "it was just spectacular".