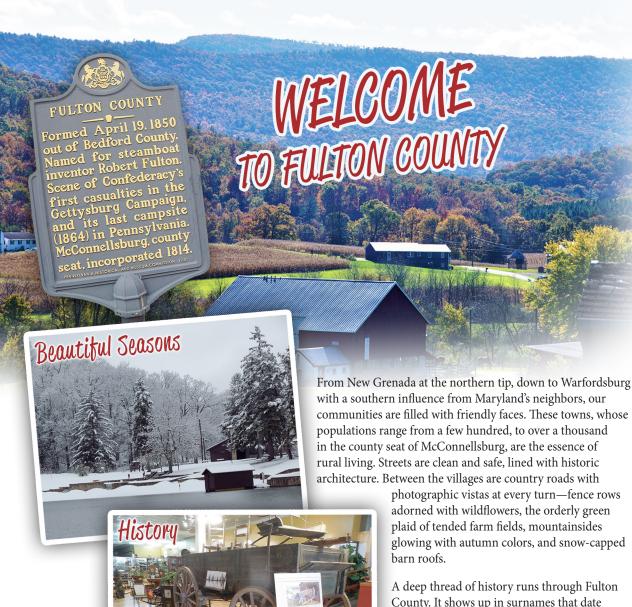

A deep thread of history runs through Fulton County. It shows up in surnames that date back to its founding in 1850, and continue to be seen in businesses that flourish here today. The County is named for a Pennsylvania farm

boy, Robert Fulton, who went on to become an engineer and inventor, best known for his work in the development of steam engines and steamboats. The stately stone Fulton House Tavern, built in 1793, still stands proudly in McConnellsburg. The original log house of Daniel McConnell can also be found in the historic district of the town that bears this founder's name.

Some of the County's townships—Ayr, Belfast, Bethel and Dublin---have names that reflect rolling hills and emerald mountains in the homeland of Scotch-Irish settlers. Their reputation for courage and heartiness laid the foundation for others to push forward, growing the County socially and economically. Today, our 438 square miles are home to regional economic forces such as JLG Industries (a division of Oshkosh manufacturing corporation), a comprehensive healthcare network, and a school system that is passionate about the future of every child.