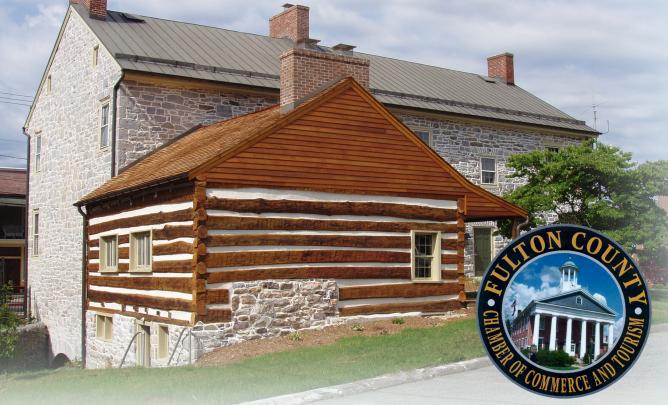

A deep thread of history runs through Fulton County. It shows up in surnames that date back to its founding in 1850, and continue to be seen in businesses that flourish here today. The County is named for a Pennsylvania farm

boy, Robert Fulton, who went on to become an engineer and inventor, best known for his work in the development of steam engines and steamboats. The stately stone Fulton House Tavern, built in 1793, still stands proudly in McConnellsburg. The original log house of Daniel McConnell can also be found in the historic district of the town that bears this founder's name.