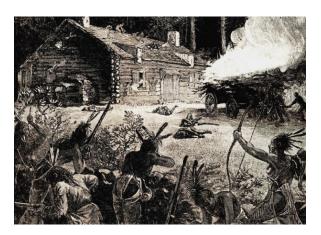

The Fulton County Historical Society has planned a series of events to celebrate the 175th birthday and the history of the county. In 1754, what is now Fulton County was purchased from the Indians. This did not sit well with all the Indians in the area. When the British General Braddock was defeated in July 1755, the Indians were no longer afraid of the English Army. They planned and executed an attack on Fulton County that commenced on November 1, 1755. Known as the Great Cove Massacre, 77 settlers were killed and 49 taken captive. The Historical Society will hold several events that highlight the significance of the massacre. As a direct result of actions taken by the Indians, Forbes Road and Fort Littleton were built. Forbes Road became the major east to west highway.