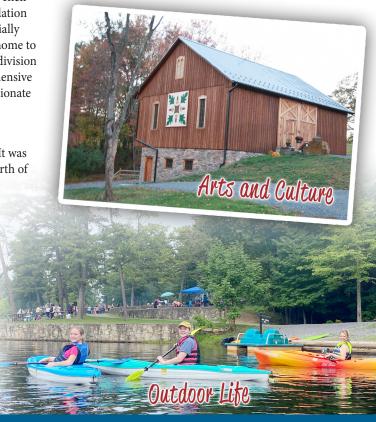

Some of the County's townships—Ayr, Belfast, Bethel and Dublin---have names that reflect rolling hills and emerald mountains in the homeland of Scotch-Irish settlers. Their reputation for courage and heartiness laid the foundation for others to push forward, growing the County socially and economically. Today, our 438 square miles are home to regional economic forces such as JLG Industries (a division of Oshkosh manufacturing corporation), a comprehensive healthcare network, and a school system that is passionate about the future of every child.

Pay a visit to Fulton County and you will be captivated by its rustic charm. It doesn't take long to realize why nearly 15,000 people have decided to live, work, and raise families in a

county with an affordable, yet high quality of life. The Chamber of Commerce and Tourism is here to help in your discovery of Fulton County. Please do not hesitate to call 717.485.4064 or visit us at 101 Lincoln Way West in McConnellsburg.