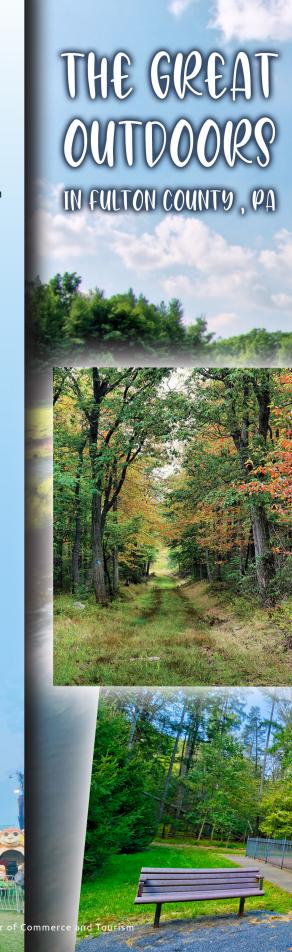

# FESTIVALS & MORE

#### Buchanan's Birthplace State Park

18.5 Acre park, in a gap of the Tuscarora Mountain, Franklin County.

c/o Cowans Gap Fort Loudon, PA 17224

717.485.3948 Email: cowansgapsp@pa.gov

#### Buchanan's State Forest

69,703 acres in Franklin, Fulton and Bedford Counties.

Bureau of Forestry Forestry District #2 25185 Great Coce Road McConnellsburg, PA 17233

717.485.3148 dcnr.pa.gov/StateParks/

#### Cowans Gap State Park

1,085 acre park with a 42 acre lake in the beautiful Allens Valley of Fulton County.

6235 Aughwick Road Fort Loudon, PA 17224

717.485.3948 dcnr.pa.gov/StateParks/

| *** |    | JA | NUAI | RY | *** |    |  |
|-----|----|----|------|----|-----|----|--|
| S   | М  | Т  | W    | Т  | F   | S  |  |
|     |    |    | 1    | 2  | 3   | 4  |  |
| 5   | 6  | 7  | 8    | 9  | 10  | 11 |  |
| 12  | 13 | 14 | 15   | 16 | 17  | 18 |  |
| 19  | 20 | 21 | 22   | 23 | 24  | 25 |  |
| 26  | 27 | 28 | 29   | 30 | 31  |    |  |
|     |    |    |      |    |     |    |  |