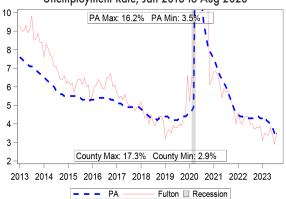

| Veteran Unemployment Rate     | 10.7%    | 4.6%     |
| Non-Veteran Ünemployment Rate | 4.7%     | 5.5%     |

Source: U.S. Census 5 Year Estimate 2017-2021 (Tables: S2101)

| 2021 Resident Income                         | County    | PA            |
|----------------------------------------------|-----------|---------------|
| Per Capita Income                            | \$49,929  | \$64,279      |
| Total Personal Income (in thousands)         | \$725,119 | \$833,314,466 |
| Total Earnings (in thousands)                | \$388,361 | \$490,499,452 |
| Total Dividends/Interest/Rent (in thousands) | \$89,023  | \$134,916,974 |
| Total Transfer Payments (in thousands)       | \$247,735 | \$207,898,040 |

Source: Bureau of Economic Analysis

#### Unemployment Rate, Jan 2013 to Aug 2023



| Local Area Unemployment Statistics |        |           |  |  |
|------------------------------------|--------|-----------|--|--|
| Aug 2023                           | County | PA        |  |  |
| Unemployment Rate                  | 3.5%   | 3.5%      |  |  |
| Labor Force                        | 7,200  | 6,499,000 |  |  |
| Employed                           | 7,000  | 6,273,000 |  |  |
| Unemployed                         | 300    | 226,000   |  |  |

Notes: Current month's data are preliminary. Data are Seasonally Adjusted.

| Unemployment Compensation Exhaustees |        |        |        |          |  |
|--------------------------------------|--------|--------|--------|----------|--|
| Sep 2022 to Aug 2023                 | Vo     | Volume |        | to Total |  |
| Pre-UC-Indu