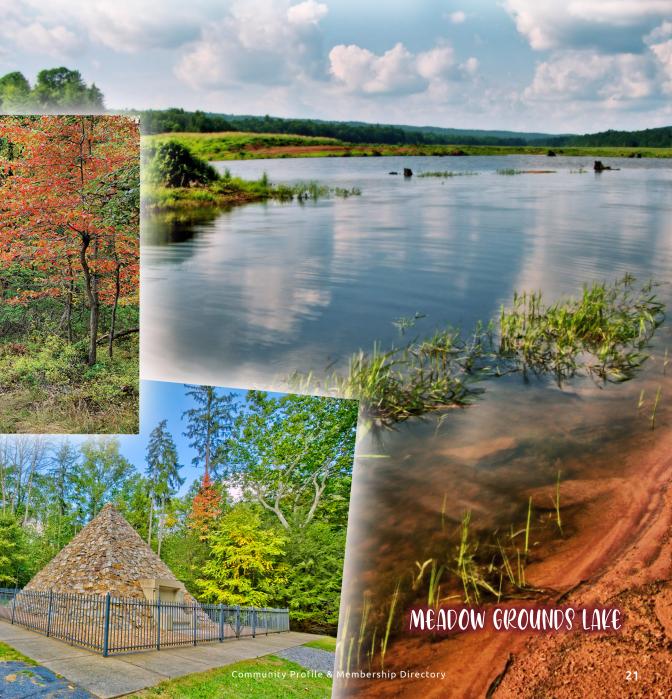

#### Buchanan's Birthplace State Park

18.5 Acre park, in a gap of the Tuscarora Mountain, Franklin County.

c/o Cowans Gap Fort Loudon, PA 17224

717.485.3948 Email: cowansgapsp@pa.gov

#### Buchanan's State Forest

69,703 acres in Franklin, Fulton and Bedford Counties.

Bureau of Forestry Forestry District #2 25185 Great Coce Road McConnellsburg, PA 17233

717.485.3148 dcnr.pa.gov/StateParks/

#### Cowans Gap State Park

1,085 acre park with a 42 acre lake in the beautiful Allens Valley of Fulton County.

6235 Aughwick Road Fort Loudon, PA 17224

717.485.3948 dcnr.pa.gov/StateParks/

| *** |    | JA | NUAI | RY | *** |    |  |
|-----|----|----|------|----|-----|----|--|
| S   | М  | Т  | W    | Т  | F   | S  |  |
|     |    |    | 1    | 2  | 3   | 4  |  |
| 5   | 6  | 7  | 8    | 9  | 10  | 11 |  |
| 12  | 13 | 14 | 15   | 16 | 17  | 18 |  |
| 19  | 20 | 21 | 22   | 23 | 24  | 25 |  |
| 26  | 27 | 28 | 29   | 30 | 31  |    |  |
|     |    |    |      |    |     |    |  |