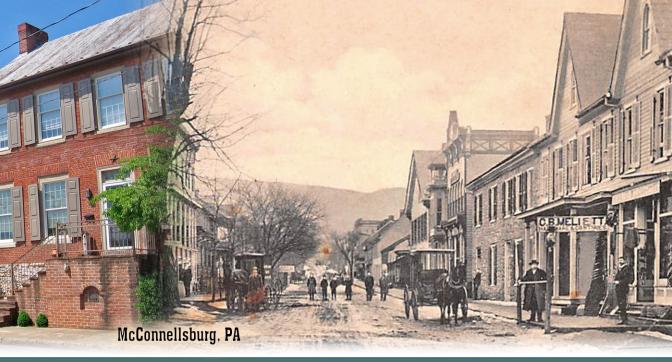

A deep thread of history runs through Fulton County. It shows up in surnames that date back to its founding in 1850, and continue to be seen in businesses that flourish here today. The County is named for a Pennsylvania farm

boy, Robert Fulton, who went on to become an engineer and inventor, best known for his work in the development of steam engines and steamboats. The stately stone Fulton House Tavern, built in 1793, still stands proudly in McConnellsburg. The original log house of Daniel McConnell can also be found in the historic district of the town that bears this founder's name.