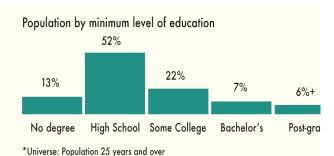

Educational attainment

89.4%

High school grad or higher

A little less than the rate in Pennsylvania: 90.2%

About the same as the rate in United States: 87.7%

16.3%

Bachelor's degree or higher

About two-fifths of the rate in Pennsylvania: 30.8%

About two-fifths of the rate in United States: 31.5%

151 E Cherry St Mcconnellsburg, PA 17233 (717) 485-3183 www.cfsd.info/

McConnellsburg Elementary SchoolMcConnellsburg Middle School McConnellsburg High School Grades