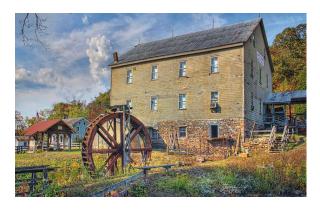

The Burnt Cabins Grist Mill has been a fixture in the northern part of the county for hundreds of years. The original mill was built in the mid-1700s. Today's mill was constructed in 1840. The Historical Society is working with Dawn Harnish, the current

owner, to hold a one day event on September 20, 2025. The grist mill has been closed for many years but we plan to have it open for several hours for guided tours. The mill is still operable and has been extremely well maintained. This may be your only chance to see the inner workings of this mill. In addition to food and games, the Fulton County Historical Society will also present a discussion of the history of Burnt Cabins. Please join us and learn about the "good old days" when 250,000 heads of livestock a year would pass through the town. Did you ever wonder what the town was named before the cabins were burned and where the soda pop factory was located in Burnt Cabins? Join us for these answers and many more.